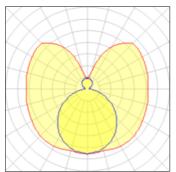

## 1 x Fluorescent lamp tubular T5

| Nominal lamp power | 54 W     | Socket      | G5      |
|--------------------|----------|-------------|---------|
| Lamp flux          | 4450 lm  | LOR         | 94%     |
| Luminous efficacy  | 247 lm/W | ULOR        | 41%     |
| CCT                | 3000 K   | Total flux  | 4203 lm |
| CRI                | 85       | Total power | 17 W    |