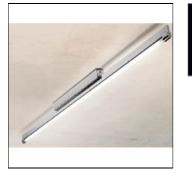

# Product data sheet

SENZA PAROLE 28/54W CHROME 23-54201

MOLTO LUCE

Senza Parole, Straight, flat Ceilingt luminaire made of aluminum / zinc die casting; chrome plated surface; all-round light emission by exposed bulbs; BAP grid or perforated metal diffuser sold separately; IP 20;

## Mounting mode

Ceiling mounted

## Shape and measurements

Length: 46.77 in Width: 1.89 in Height: 3.92 in