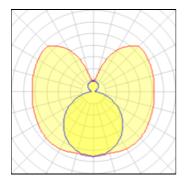

## 1 x Fluorescent lamp tubular T5

| Nominal lamp power | 28 W     | Socket      | G5      |
|--------------------|----------|-------------|---------|
| Lamp flux          | 2600 lm  | LOR         | 94%     |
| Luminous efficacy  | 144 lm/W | ULOR        | 41%     |
| CCT                | 3000 K   | Total flux  | 2456 lm |
| CRI                | 85       | Total power | 17 W    |
|                    |          |             |         |