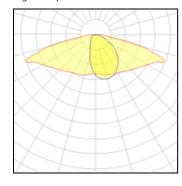

## Product data sheet

RMC320 [S70] IP66:LED-18/54W/3K 105-9803

WE-EF









IP66, Class I or Class II. IK08. Marine-grade, die-cast aluminium alloy. 5CE superior corrosion protection including PCS hardware. Silicone CCG® Controlled Compression Gasket. RFC® Reflection Free Contour main lens. Integral EC electronic converter. CAD-optimised OLC® One LED Concept optics for superior illumination and glare control. Factory installed LED circuit board. The luminaire is factory-sealed and does not need to be opened during installation. Maximum spacing for streetlighting applications depends on wattage and light distribution: 5.5 to 9 times the mounting height.

## Light output 1



| 18 | X | LED |
|----|---|-----|
|    |   |     |

| Nominal lamp power | 3 W      |
|--------------------|----------|
| Lamp flux          | 430 lm   |
| Luminous efficacy  | 115 lm/W |
| CCT                | 3000 K   |
| CRI                | 80       |
|                    |          |

LOR Total flux Total power 88% 6779 lm 59 W

Mounting mode

Pole integrated

Shape and measurements

Height: 2.36 in Diameter: 12.80 in Weight: 7.5 kg Electric

System power: 59 W Appliance Class: I

Protection

IP: 66 IK: 08