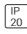

## Product data sheet

CASCADE FLEX POD C12PH24K8

WHITECROFT







Recessed modular luminaire with strong visual differentiation using a central linear optic. The light engine cartridge is easily replaced without tools for simple future upgrades and replacement ensuring a sustainable lighting solution - as Whitecroft Lighting CASCADE FLEX EMERGENCY - Lithium - 385Im

## Light output 1 (integrated)



| Lamp type          | LED      | CCT         | 4000 K |
|--------------------|----------|-------------|--------|
| Nominal lamp power | 25.3 W   | CRI         | 80     |
| Total flux         | 3302 lm  | LOR         | 100%   |
| Luminous efficacy  | 131 lm/W | Total power | 25.3 W |

Mounting mode

Ceiling recessed

Shape and measurements

Length: 47.24 in Width: 11.81 in Height: 3.27 in

Adjustability

Fixed

Electric

System power: 25.3 W

Protection

IP