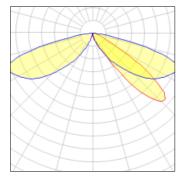

## Light output 1 (integrated)

| Lamp type          | LED     | CCT         | 3000 K |
|--------------------|---------|-------------|--------|
| Nominal lamp power | 31 W    | CRI         | 80     |
| Total flux         | 2271 lm | LOR         | 100%   |
| Luminous efficacy  | 73 lm/W | Total power | 31 W   |