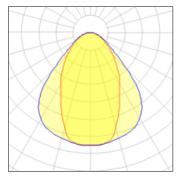

#### Light output 1 (integrated)

| Lamp type          | LED     | CCT         | 3000 K |
|--------------------|---------|-------------|--------|
| Nominal lamp power | 31 W    | CRI         | 80     |
| Total flux         | 2150 lm | LOR         | 100%   |
| Luminous efficacy  | 69 lm/W | Total power | 31 W   |