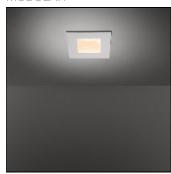

## Product data sheet

SLIDE IP55 LED RG 2700K MEDIUM WHITE STRUC - WHITE 10486509

MODULAR

Sliding beam of light Slide is a recessed fitting in which the light source is deeply recessed inside the frame. The lamp got its name as its shape literally makes the light slide out. Playing with different colours for the frame and the interior makes it easy to integrate Slide into any room.