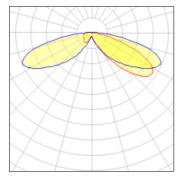

## Light output 1 (integrated)

| Lamp type          | LED      | CCT         | 4000 K |
|--------------------|----------|-------------|--------|
| Nominal lamp power | 40 W     | CRI         | 70     |
| Total flux         | 4765 lm  | LOR         | 100%   |
| Luminous efficacy  | 119 lm/W | ULOR        | 3%     |
|                    |          | Total power | 40 W   |
|                    |          |             |        |