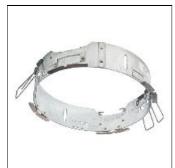

Mounting mode

Ceiling recessed

Shape and measurements

Height: 0.39 in Diameter: 8.00 in

Adjustability

Fixed

Electric

System power: 10.2 W