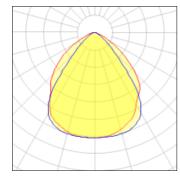

## Light output 1 (integrated)

| Lamp type          | LED      | CCT         | 3500 K |
|--------------------|----------|-------------|--------|
| Nominal lamp power | 10.2 W   | CRI         | 80     |
| Total flux         | 1156 lm  | LOR         | 100%   |
| Luminous efficacy  | 113 lm/W | Total power | 10.2 W |