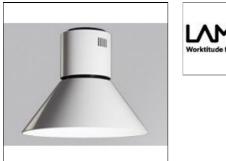

# Product data sheet

STORMBELL 3000 NW FL WH/BK. ST117030FL840NBW + STBE420W + ST1020P LAMP

Suspended downlight model STORMBELL 3000 NW FL WH/BK., LAMP brand. Made of shiny white extruded and injected aluminum body. Model for COB with neutral white color temperature and control gear included on white decorative rose. Flood aluminum reflector. Insulation class I.

#### Shape and measurements

Height: 13.62 in Diameter: 16.54 in

Adjustability

Fixed