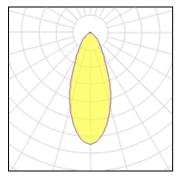

Light output 1 (integrated)

| Lamp type          | LED     | CCT         | 4000 K |
|--------------------|---------|-------------|--------|
| Nominal lamp power | 27.2 W  | CRI         | 80     |
| Total flux         | 1717 lm | LOR         | 100%   |
| Luminous efficacy  | 63 lm/W | Total power | 27.2 W |