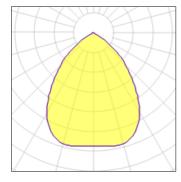

## 2 x Compact fluorescent lamp

| Nominal lamp power | 26 W    | Socket      | Gx24Q-3 |
|--------------------|---------|-------------|---------|
| Lamp flux          | 1800 lm | LOR         | 38%     |
| Luminous efficacy  | 53 lm/W | Total flux  | 1366 lm |
| CCT                | 4000 K  | Total power | 26 W    |
| CBI                | 80      |             |         |