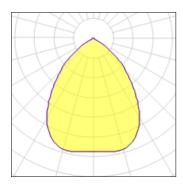

## 2 x Compact fluorescent lamp

| Nominal lamp power | 26 W    | Socket      | Gx24Q-3 |
|--------------------|---------|-------------|---------|
| Lamp flux          | 1800 lm | LOR         | 38%     |
| Luminous efficacy  | 53 lm/W | Total flux  | 1366 lm |
| CCT                | 3000 K  | Total power | 26 W    |
| CDI                | QA      |             |         |