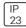

## Product data sheet

DOWNTOWN NO TRIM Ø215 03.0461/TC-TEL/2X26W

FLOS







Luminaires for embedded installation indoor with fluorescent lamps and of halogenuro metalist. Optical body made in injected aluminium with powder-coated paint finish. Heatsink made in injected aluminium under pressure attached to the body of the luminaire. Lower and upper reflectors available made of anodized aluminium with specular finish. Fixed upper reflector. Inferior reflector formed by self reflector and a spreading lens of 4mm thick and a polycarbonate ring that fixes the reflector to the aluminium ring of the product. Available in two diameters 160mm and 215mm.

## Light output 1



## 2 x Compact fluorescent lamp

| Nominal lamp power | 26 W    | Socket      | Gx24Q-3 |
|--------------------|---------|-------------|---------|
| Lamp flux          | 1800 lm | LOR         | 38%