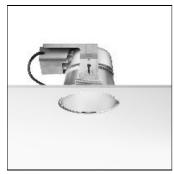

## Product data sheet

DOWNTOWN NO TRIM Ø215 03.0461/TC-TEL/2X26W

FLOS

Luminaires for embedded installation indoor with fluorescent lamps and of halogenuro metalist. Optical body made in injected aluminium with powder-coated paint finish. Heatsink made in injected aluminium under pressure attached to the body of the luminaire. Lower and upper reflectors available made of anodized aluminium with specular finish. Fixed upper reflector. Inferior reflector formed by self reflector and a spreading lens of 4mm thick and a polycarbonate ring that fixes the reflector to the aluminium ring of the product. Available in two diameters 160mm and 215mm.

Mounting mode

Ceiling recessed

Shape and measurements

Height: 7.36 in Diameter: 7.99 in

Adjustability

Fixed

Electric

System power: 26 W