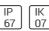

# Product data sheet

SIRIUS 300 - CC WALL WASHER 8033-K-5-549-XX

UNILAMP









A brand new linear light family features various mounting application types including In-ground walk over, wall mounted, wall recessed, suspension and even permanently submersion stage. SIRIUS utilized the latest LED technology from world renowned manufactures with the choices of multiple light distributions. It offered narrow beam, medium beam, wide beam, asymmetric wall washer, wash glazing, bi-symmetric and much more. Thanks to a screw-less, clear and clean-cut design SIRIUS can be installed in most application where a decent architectural expression is required. Diversity types of connecting accessory is available for this linear light family.

#### Light output 1



| 1 x LED            |
|--------------------|
| Nominal lamp power |
| Lamp flux          |
| Luminous efficacy  |
|