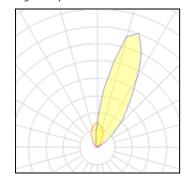

# Product data sheet

SIRIUS 300 - CC WALL WASHER 8033-K-5-549-XX

UNILAMP

A brand new linear light family features various mounting application types including In-ground walk over, wall mounted, wall recessed, suspension and even permanently submersion stage. SIRIUS utilized the latest LED technology from world renowned manufactures with the choices of multiple light distributions. It offered narrow beam, medium beam, wide beam, asymmetric wall washer, wash glazing, bi-symmetric and much more. Thanks to a screw-less, clear and clean-cut design SIRIUS can be installed in most application where a decent architectural expression is required. Diversity types of connecting accessory is available for this linear light family.

#### Light output 1

| 1 x LED            |
|--------------------|
| Nominal lamp power |
| Lamp flux          |
| Luminous efficacy  |
| CCT                |
| CRI                |

| 7.1 W    |
|----------|
| 900 lm   |
| 127 lm/W |
| 3000 K   |
| 80       |
|          |

| 69%    |
|--------|
| 69%    |
| 625 lm |
| 11 W   |
|        |