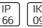

# Product data sheet

BILLUND 2 STREET AND AREA LIGHTING LUMINAIRES BIU-90012-LC-T5-W40

LIGMAN











- Lamp LED - CRI Ra > 70 - Colour 3000K and 4000K - Die-cast aluminium housing pre-treated before powder coating ensuring high corrosion resistance - Thermal heat dissipation body - Stainless steel fasteners in grade 316 - Durable silicone rubber gasket - High-efficiency polycarbonate lens - Clear toughened glass - Surge protection 10kV

## Light output 1 (integrated)



| Lamp type          | LED      | CCT         | 4032 K |
|--------------------|----------|-------------|--------|
| Nominal lamp power | 103 W    | CRI         | 70     |
| Total flux         | 15349 lm | LOR         | 100%   |
| Luminous efficacy  | 149 lm/W | Total power | 103 W  |

#### Mounting mode

Pole integrated, Floor mounted

## Shape and measurements

Length: 30.12 in Width: 15.00 in Height: 4.65 in Weight