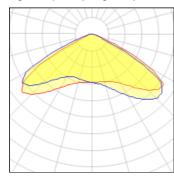

## Light output 1 (integrated)

| Lamp type          | LED      | CCT         | 4032 K |
|--------------------|----------|-------------|--------|
| Nominal lamp power | 103 W    | CRI         | 70     |
| Total flux         | 15349 lm | LOR         | 100%   |
| Luminous efficacy  | 149 lm/W | Total power | 103 W  |