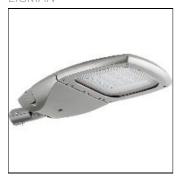

# Product data sheet

BILLUND 2 STREET AND AREA LIGHTING LUMINAIRES BIU-90012-LC-T5-W40

LIGMAN

- Lamp LED - CRI Ra > 70 - Colour 3000K and 4000K - Die-cast aluminium housing pre-treated before powder coating ensuring high corrosion resistance - Thermal heat dissipation body - Stainless steel fasteners in grade 316 - Durable silicone rubber gasket - High-efficiency polycarbonate lens - Clear toughened glass - Surge protection 10kV