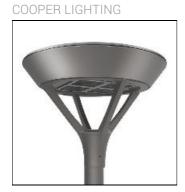

## Product data sheet

PMM MESA
PMM-SA3A-727-U-T4FT-HSS

Die-cast aluminum housing and door, Lumens packages ranging from 3,000 - 29,000 lumens, Choice of 13 high-efficiency, patented AccuLED Optics™, Base casting slip fits over a standard 3" O.D. tenon, Wall, single and dual-mount configurations available, 10kV/10vkA surge protection standard, LED fixture features a five-year warranty