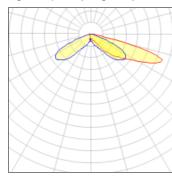

## Light output 1 (integrated)

| Lamp type          | LED     | CCT         | 2700 K |
|--------------------|---------|-------------|--------|
| Nominal lamp power | 96 W    | CRI         | 70     |
| Total flux         | 7346 lm | LOR         | 100%   |
| Luminous efficacy  | 77 lm/W | Total power | 96 W   |