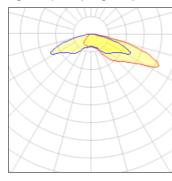

## Light output 1 (integrated)

| Lamp type          | LED     | CCT         | 4000 K  |
|--------------------|---------|-------------|---------|
| Nominal lamp power | 102.2 W | CRI         | 70      |
| Total flux         | 7999 lm | LOR         | 100%    |
| Luminous efficacy  | 78 lm/W | Total power | 102.2 W |