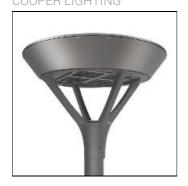

## Product data sheet

PMM MESA PMM-F04-LED-E-U-T4 COOPER LIGHTING

Die-cast aluminum housing and door, Lumens packages ranging from 3,000 - 29,000 lumens, Choice of 13 high-efficiency, patented AccuLED Optics™, Base casting slip fits over a standard 3" O.D. tenon, Wall, single and dual-mount configurations available, 10kV/10vkA surge protection standard, LED fixture features a five-year warranty

Mounting mode

Wall mounted

Shape and measurements

Length: 2.04 in Width: 12.00 in Height: 0.39 in

Adjustability

Fixed

Electric

System power: 102.2 W