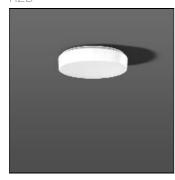

## Product data sheet

FLAT POLYMERO KREIS 311610.002.5

RZB

Series: FLAT POLYMERO KREIS Decorative round surface-mounted luminaire. Base: metal, powder-coated. Diffuser made of non-yellowing plastic (PMMA), opal. Diffuser fastening: patented push system. Suitable for ceiling mounting, wall (surface). Colour: white Diameter: 360 mm Height: 87 mm Lamp: LED Socket: without socket Colour temperature: 4000K Colour rendering index (CRI): 80 System power: 14 W Rated luminous flux: 1600 lm Luminous efficiency: 114 lm/W Control gear: Regulated power supply Protection class: I Type of protection: IP 40

Mounting mode

Ceiling mounted

Shape and measurements

Height: 3.43 in Diameter: 14.17 in

Adjustability

Fixed

Electric

System power: 14 W