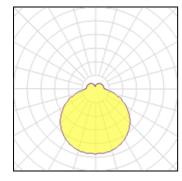

## Light output 1 (integrated)

| Lamp type          | LED      | CCT         | 4000 K |
|--------------------|----------|-------------|--------|
| Nominal lamp power | 14 W     | CRI         | 80     |
| Total flux         | 1600 lm  | LOR         | 100%   |
| Luminous efficacy  | 114 lm/W | ULOR        | 17%    |
|                    |          | Total power | 14 W   |