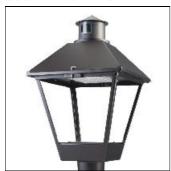

## Product data sheet

LXF/LXT LEXINGTON HID/LED LXF.LXT-PA1-30-750-U-5WQ-A

COOPER LIGHTING

Aluminum housing, top, and base, Greater than 98% life at 60,000 hours ( $40^{\circ}$ C) (LED), Up to 140 lumens per watt, Lumen packages ranging from 2,000 – 11,000 lumens, Self-aligning pole-top fitter fits 2-3/8" and 3" O.D. tenons, Optional NEMA photocontrol receptacle, Five-year warranty (LED)

Mounting mode

Pole top mounted

Shape and measurements

Height: 10.00 in Diameter: 14.00 in

Adjustability

Fixed

Electric

System power: 31 W