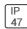

## Product data sheet

LXF/LXT LEXINGTON HID/LED LXF.LXT-PA1-30-750-U-5WQ-A

COOPER LIGHTING







Aluminum housing, top, and base, Greater than 98% life at 60,000 hours ( $40^{\circ}$ C) (LED), Up to 140 lumens per watt, Lumen packages ranging from 2,000 – 11,000 lumens, Self-aligning pole-top fitter fits 2-3/8" and 3" O.D. tenons, Optional NEMA photocontrol receptacle, Five-year warranty (LED)

## Light output 1 (integrated)



| Lamp type          | LED      | CCT         | 5000 K |
|--------------------|----------|-------------|--------|
| Nominal lamp power | 31 W     | CRI         | 70     |
| Total flux         | 3879 lm  | LOR         | 100%   |
| Luminous efficacy  | 125 lm/W | ULOR        | 4%     |
|                    |          | Total nower | 31 W   |

Mounting mode

Pole top mounted

Shape and measurements

Height: 10.00 in Diameter: 14.00 in

Adjustability

Fixed

Elec