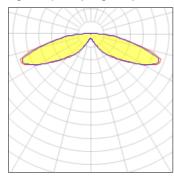

## Light output 1 (integrated)

| Lamp type          | LED      | CCT         | 5000 K |
|--------------------|----------|-------------|--------|
| Nominal lamp power | 31 W     | CRI         | 70     |
| Total flux         | 3879 lm  | LOR         | 100%   |
| Luminous efficacy  | 125 lm/W | ULOR        | 4%     |
|                    |          | Total nower | 31 W   |