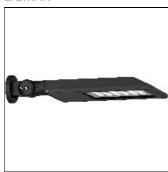

# Product data sheet

STEAMER WALL LUMINAIRES SE-90002-SU-LC-T2-W40

LIGMAN

- Lamp LED - CRI Ra > 80 - MacAdam Ellipse 3 SDCM - Colour 3000K , 4000K - Die-cast aluminium housing and frame pre-treated before powder coating ensuring high corrosion resistance - Two cable entries for through wiring - Stainless steel fasteners in grade 316 - Highericiency PMMA lens - Durable silicone rubber gasket - Clear toughened glass - Integral control gear

#### Mounting mode

Wall mounted

## Shape and measurements

Length: 13.78 in Width: 30.31 in Height: 3.94 in Weight: 10.1 kg

## Adjustability

Free

#### Design

Color of housing: Black, White, Silver gray