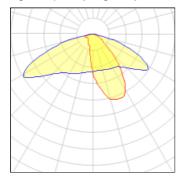

## Light output 1 (integrated)

| Lamp type          | LED      | CCT         | 4032 K |
|--------------------|----------|-------------|--------|
| Nominal lamp power | 104 W    | CRI         | 80     |
| Total flux         | 13733 lm | LOR         | 100%   |
| Luminous efficacy  | 132 lm/W | Total power | 104 W  |