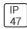

## Product data sheet

PMM MESA PMM-SA2C-727-U-SL2-HSS COOPER LIGHTING







Die-cast aluminum housing and door, Lumens packages ranging from 3,000 - 29,000 lumens, Choice of 13 high-efficiency, patented AccuLED Optics™, Base casting slip fits over a standard 3" O.D. tenon, Wall, single and dual-mount configurations available, 10kV/10vkA surge protection standard, LED fixture features a five-year warranty

## Light output 1 (integrated)



| Lamp type          | LED     | CCT         | 2700 K |
|--------------------|---------|-------------|--------|
| Nominal lamp power | 113 W   | CRI         | 70     |
| Total flux         | 8456 lm | LOR         | 100%   |
| Luminous efficacy  | 75 lm/W | Total power | 113 W  |

Mounting mode

Wall mounted

Shape and measurements

Height: 0.39 in Diameter: 6.00 in

Adjustability

Fixed

Electric

System power: 113 W

Protectio