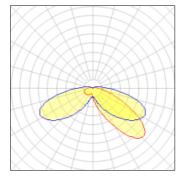

## Light output 1 (integrated)

| Lamp type          | LED      | CCT         | 3000 K |
|--------------------|----------|-------------|--------|
| Nominal lamp power | 40 W     | CRI         | 70     |
| Total flux         | 4109 lm  | LOR         | 100%   |
| Luminous efficacy  | 103 lm/W | ULOR        | 7%     |
|                    |          | Total power | 40 W   |