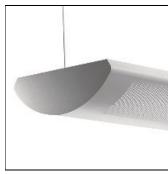

## Product data sheet

CLASS A PERF AP-SP-4T8

COOPER LIGHTING

Architectural quality construction, Semi-indirect fluorescent lighting, Quick connect through wiring, Optional tapered or rounded die-cast aluminum end caps, Individual or continuous mounting, Certified to UL/cUL standards