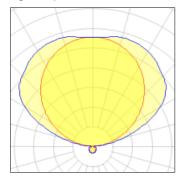

| LOR         | 82%     |
|-------------|---------|
| ULOR        | 78%     |
| Total flux  | 3699 lm |
| Total power | 110 W   |
|             |         |

Mounting mode

Ceiling mounted, Pendant

Shape and measurements