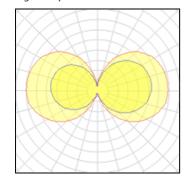

## Light output 1

## 2 x DULUX L-SP

| Nominal lamp power | 24 W    | LOR         | 54%     |
|--------------------|---------|-------------|---------|
| Lamp flux          | 1800 lm | ULOR        | 29%     |
| Luminous efficacy  | 36 lm/W | Total flux  | 1957 lm |
| CCT                | 2899 K  | Total power | 54 W    |
| CRI                | 90      |             |         |