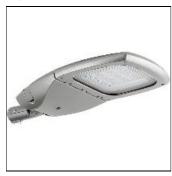

# Product data sheet

BILLUND 2 STREET AND AREA LIGHTING LUMINAIRES BIU-90015-LC-T2-W40

LIGMAN

- Lamp LED - CRI Ra > 70 - Colour 3000K and 4000K - Die-cast aluminium housing pre-treated before powder coating ensuring high corrosion resistance - Thermal heat dissipation body - Stainless steel fasteners in grade 316 - Durable silicone rubber gasket - High-efficiency polycarbonate lens - Clear toughened glass - Surge protection 10kV

## Shape and measurements

Length: 30.12 in Width: 15.00 in Height: 4.65 in Weight: 10.3 kg