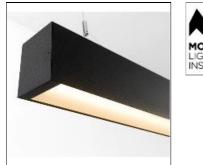

## Product data sheet

SLD75 POLY LEDLINE 2700K DI (1) 9X55450X+93550115

MODULAR

A new era of LED dedicated linear lighting. Our well renowned SL75 lighting cove has been redeveloped and is now LED dedicated. SLD75 is a completely customizable solution, guaranteeing the perfect size for your setting. The LED module, combined with different lenses, prismatic poly or PMMA poly grants you the perfect solution for office lighting with a low UGR. SLD75 equipped with standard poly is perfect for general lighting and is even offered in standard preset dimming in order to guarantee you a longer life cycle. Continuous line constructed with several modules of 280mm length Attention: Minimum 2 modules in profile