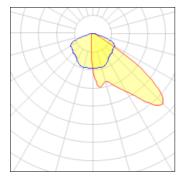

## Light output 1 (integrated)

| Lamp type          | LED     | CCT         | 2200 K |
|--------------------|---------|-------------|--------|
| Nominal lamp power | 96 W    | CRI         | 70     |
| Total flux         | 8561 lm | LOR         | 100%   |
| Luminous efficacy  | 89 lm/W | Total power | 96 W   |