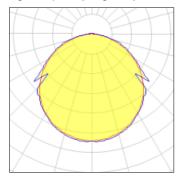

## Light output 1 (integrated)

| Lamp type          | LED     | CCT         | 3000 K  |
|--------------------|---------|-------------|---------|
| Nominal lamp power | 280.5 W | CRI         | 100     |
| Total flux         | 2399 lm | LOR         | 100%    |
| Luminous efficacy  | 9 lm/W  | Total power | 280.5 W |