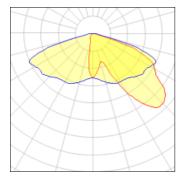

## Light output 1 (integrated)

| Lamp type          | LED      | CCT         | 2200 K |
|--------------------|----------|-------------|--------|
| Nominal lamp power | 191 W    | CRI         | 70     |
| Total flux         | 13393 lm | LOR         | 100%   |
| Luminous efficacy  | 70 lm/W  | Total power | 191 W  |