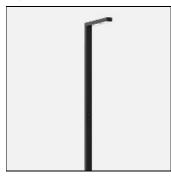

# Product data sheet

LIGHT LINEAR PT 4 STREET AND AREA LUMINAIRES LI-21291-T4-W40

LIGMAN

- Lamp LED - CRI Ra > 80 - MacAdam Ellipse 3 SDCM - Colour 3000K and 4000K - Die-cast aluminium housing and extruded aluminium column pre-treated before powder coating ensuring high corrosion resistance - Stainless steel fasteners in grade 316 - Durable silicone rubber gasket - Clear toughened glass - Maximum wind load resistance is 100 km/h - Surge protection 10kV

#### Mounting mode

Standing / Bollard, Pole top mounted

## Shape and measurements

Length: 39.37 in Width: 5.91 in Height: 3.54 in Weight: 31.5 kg

## Adjustability

Fixed

#### Design

Color of housing: Black, White, Silver gray