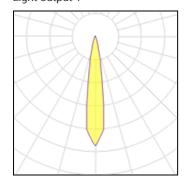

#### Light output 1

| I x LED           |
|-------------------|
| Nominal lamp powe |
| Lamp flux         |
| Luminous efficacy |
|                   |

6300 lm 124 lm/W CCT 2700 K CRI

LOR Total flux Total power

89% 5622 lm 57 W