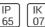

# Product data sheet

SMALL SIROCCO OPTIC - FLOOD LIGHT / BI-SYMMETRIC 2241-A-3-673-XX

UNILAMP











Description SIROCCO is a family of floodlight, surface washer and area lighting. Two types of light distribution, asymmetric and bi-symmetric. Available with a range of mounting accessories including ground mount base, pole top mount, and wall/pole mounting arm. It is designed to operate with the high lumen output LED light source. Reflectors for SIROCCO have been engineered utilizing the latest technology and software for maximum performance. A calibrated aiming unit provides accuracy of light distribution on any surface or structure. SIROCCO is suitable to illuminate medium to large size objects or areas such as signage boards, building facades, parking lots, public parks, pedestrian, small streets and squares. Galvanized steel pole and anchor unit for concrete foundation are also