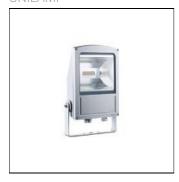

# Product data sheet

SMALL SIROCCO OPTIC - FLOOD LIGHT / BI-SYMMETRIC 2241-A-3-673-XX

UNILAMP

Description SIROCCO is a family of floodlight, surface washer and area lighting. Two types of light distribution, asymmetric and bi-symmetric. Available with a range of mounting accessories including ground mount base, pole top mount, and wall/pole mounting arm. It is designed to operate with the high lumen output LED light source. Reflectors for SIROCCO have been engineered utilizing the latest technology and software for maximum performance. A calibrated aiming unit provides accuracy of light distribution on any surface or structure. SIROCCO is suitable to illuminate medium to large size objects or areas such as signage boards, building facades, parking lots, public parks, pedestrian, small streets and squares. Galvanized steel pole and anchor unit for concrete foundation are also available. SPEC • Designed, Manufactured and Tested according to IEC 60598-1, IEC 60598-2-1 and VDE regulations. • LM6 Die Cast Aluminium body. • Stainless steel screws. • Nano Ceramic surface conversion. • Double layer coating. • Safety glass cover. • Post-cured silicone gasket. • High quality LED module and driver. • Anodized aluminium reflector. • Adjustable optic. • GFR PA6.6 Terminal block. • M16 cable gland or weather proof grommet. • Pole light and flood light pre-wired with outdoor cable. • Installation work has to be carried on according to the enclosed product manual.