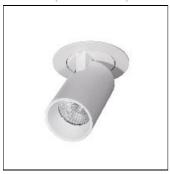

## Product data sheet

UNI-BRIGHT LA VILLA ASCOT 8W - SWW LVRA827W

PROLED (MBN GMBH)

Recessed luminaire with extendable, cylindrical module that can be placed in various positions. High-quality matt white or black finish.

Mounting mode

Ceiling recessed

Shape and measurements

Height: 6.69 in Diameter: 2.76 in Weight: 0.29 kg

Adjustability

Rotatable, Tiltable

Electric

System power: 8 W Appliance Class: III