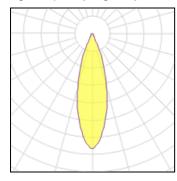

## Light output 1 (integrated)

| Lamp type          | LED     | CCT         | 2700 K |
|--------------------|---------|-------------|--------|
| Nominal lamp power | 8 W     | CRI         | 90     |
| Total flux         | 550 lm  | LOR         | 100%   |
| Luminous efficacy  | 69 lm/W | Total power | 8 W    |