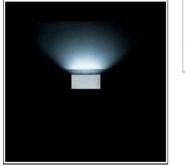

## Product data sheet

ZELDA 715721 FLOS

• Outdoor rectangular luminaire for installation on wall. • Configuration: die-cast aluminium structure . EN AB-47100 (low copper content). • Double layer coating for high resistance to corrosion: chemical conversion coating on the aluminium surface followed by a first layer of epoxy powder and a second finishing layer of polyester powder. • Tempered transparent glass; silicone gaskets.