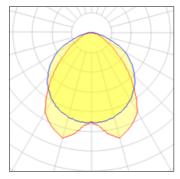

## 1 x Compact fluorescent lamp

| Nominal lamp power | 13 W    | Socket      | G24Q-1 |
|--------------------|---------|-------------|--------|
| Lamp flux          | 900 lm  | LOR         | 18%    |
| Luminous efficacy  | 13 lm/W | Total flux  | 164 lm |
| CCT                | 3000 K  | Total power | 13 W   |
| CRI                | 84      |             |        |
|                    |         |             |        |