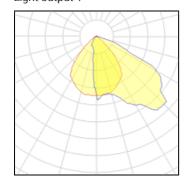

## Light output 1

| 1 x LED            |
|--------------------|
| Nominal lamp power |
| Lamp flux          |
| Luminous efficacy  |
| CCT                |
| CBI                |

| 55 W     |
|----------|
| 6490 lm  |
| 118 lm/W |
| 3000 K   |
| 80       |
|          |

| LOR         | 76%     |
|-------------|---------|
| Total flux  | 4944 lm |
| Total power | 60 W    |

Mounting mode

Wall mounted

Shape and measurements

Length: 4.67 in Width: 5.31 in Height: 5.31 in

Adjustability