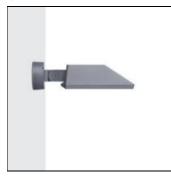

## Product data sheet

SMALL SIROCCO - SURFACE WASHER / ASYMMETRIC 2340-1-4-929-XX

UNILAMP

Description SIROCCO is a family of floodlight, surface washer and area lighting. Two types of light distribution, asymmetric and bi-symmetric. Available with a range of mounting accessories including ground mount base, pole top mount, and wall/pole mounting arm. It is designed to operate with the high lumen output LED light source. Reflectors for SIROCCO have been engineered utilizing the latest technology and software for maximum performance. A calibrated aiming unit provides accuracy of light distribution on any surface or structure. SIROCCO is suitable to illuminate medium to large size objects or areas such as signage boards, building facades, parking lots, public parks, pedestrian, small streets and squares. Galvanized steel pole and anchor unit for concrete foundation are also available. SPEC • Designed, Manufactured and Tested according to IEC 60598-1, IEC 60598-2-1 and VDE regulations. • LM6 Die Cast Aluminium body. • Stainless steel screws. • Nano Ceramic surface conversion. • Double layer coating. • Safety glass cover. • Post-cured silicone gasket. • High quality LED module and driver. • Anodized aluminium reflector. • Adjustable optic. • GFR PA6.6 Terminal block. • M16 cable gland or weather proof grommet. • Pole light and flood light pre-wired with outdoor cable. • Installation work has to be carried on according to the enclosed product manual.

| LOR         | 76%     |
|-------------|---------|
| Total flux  | 4944 lm |
| Total power | 60 W    |

Mounting mode

Wall mounted

Shape and measurements

Length: 4.67 in Width: 5.31 in Height: 5.31 in

Adjustability