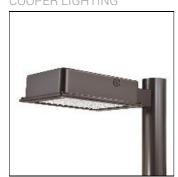

## Product data sheet

RV RIDGEVIEW LED LDRV-T2-E01-E COOPER LIGHTING

One-piece, die-cast aluminum housing can be pole or wall-mounted, Optical design creates consistent distribution and scalability, Choice of 12 high-efficiency, patented AccuLED Optics™, Standard in 4000K (+/- 275K) CCT and nominal 70 CRI, Suitable for operation in -40°C to 40°C ambient environments, 120-277V 50/60Hz, 347V 60Hz or 480V 60Hz operation, Proprietary circuit module withstands 10kV of transient line surge, Optional battery pack and bi-level switching, Five-year warranty

Mounting mode

Pole top mounted

Shape and measurements

Length: 2.04 in Width: 12.00 in Height: 1.20 in

Adjustability

Fixed

Electric

System power: 24.7 W