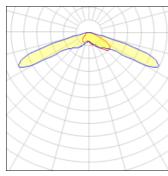

## Light output 1 (integrated)

| Lamp type          | LED      | CCT         | 3000 K |
|--------------------|----------|-------------|--------|
| Nominal lamp power | 24.7 W   | CRI         | 75     |
| Total flux         | 2999 lm  | LOR         | 100%   |
| Luminous efficacy  | 121 lm/W | Total power | 24.7 W |