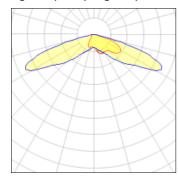

## Light output 1 (integrated)

| Lamp type          | LED     | CCT         | 3000 K |
|--------------------|---------|-------------|--------|
| Nominal lamp power | 78.3 W  | CRI         | 75     |
| Total flux         | 7544 lm | LOR         | 100%   |
| Luminous efficacy  | 96 lm/W | Total power | 78.3 W |