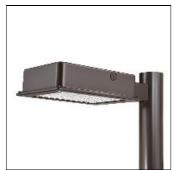

## Product data sheet

RV RIDGEVIEW LED LDRV-SL3-F03-E-7060

**COOPER LIGHTING** 

One-piece, die-cast aluminum housing can be pole or wall-mounted, Optical design creates consistent distribution and scalability, Choice of 12 high-efficiency, patented AccuLED Optics™, Standard in 4000K (+/- 275K) CCT and nominal 70 CRI, Suitable for operation in -40°C to 40°C ambient environments, 120-277V 50/60Hz, 347V 60Hz or 480V 60Hz operation, Proprietary circuit module withstands 10kV of transient line surge, Optional battery pack and bi-level switching, Five-year warranty

Mounting mode

Pole top mounted

Shape and measurements

Length: 2.04 in Width: 12.00 in Height: 0.39 in

Adjustability

Fixed

Electric

System power: 78.3 W