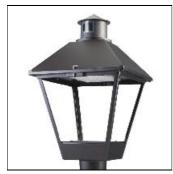

## Product data sheet

LXF/LXT LEXINGTON HID/LED LXF.LXT-PA1-30-730-U-T2R

COOPER LIGHTING

Aluminum housing, top, and base, Greater than 98% life at 60,000 hours ( $40^{\circ}$ C) (LED), Up to 140 lumens per watt, Lumen packages ranging from 2,000 – 11,000 lumens, Self-aligning pole-top fitter fits 2-3/8" and 3" O.D. tenons, Optional NEMA photocontrol receptacle, Five-year warranty (LED)