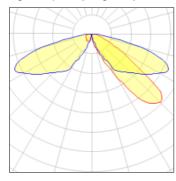

## Light output 1 (integrated)

| Lamp type          | LED      | CCT         | 3000 K |
|--------------------|----------|-------------|--------|
| Nominal lamp power | 31 W     | CRI         | 70     |
| Total flux         | 3510 lm  | LOR         | 100%   |
| Luminous efficacy  | 113 lm/W | Total power | 31 W   |