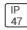

## Product data sheet

LXF/LXT LEXINGTON HID/LED LXF.LXT-PA1-30-730-U-T2R

COOPER LIGHTING







Aluminum housing, top, and base, Greater than 98% life at 60,000 hours ( $40^{\circ}$ C) (LED), Up to 140 lumens per watt, Lumen packages ranging from 2,000 – 11,000 lumens, Self-aligning pole-top fitter fits 2-3/8" and 3" O.D. tenons, Optional NEMA photocontrol receptacle, Five-year warranty (LED)

## Light output 1 (integrated)



| Lamp type          | LED      | CCT         | 3000 K |
|--------------------|----------|-------------|--------|
| Nominal lamp power | 31 W     | CRI         | 70     |
| Total flux         | 3510 lm  | LOR         | 100%   |
| Luminous efficacy  | 113 lm/W | Total power | 31 W   |

Mounting mode

Pole top mounted

Shape and measurements

Height: 0.39 in Diameter: 14.00 in

Adjustability

Fixed

Electric

System power: 31 W

Protection

IP: 47