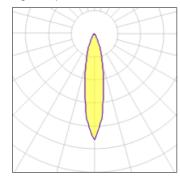

## Light output 1

| 1 x LED            |
|--------------------|
| Nominal lamp power |
| Lamp flux          |
| Luminous efficacy  |
| CCT                |
| CBI                |

| 15 W    | LOR         | 38%    |
|---------|-------------|--------|
| 1200 lm | Total flux  | 457 lm |
| 30 lm/W | Total power | 15 W   |
| 3000 K  |             |        |