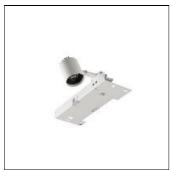

## Product data sheet

LIGHT CUT SPOT MODULE
09.0091/LED ARRAY/14,8W/24°

FLOS

Spotlight to be installed on Light Cut system. Integrated constant current power supply not dimmable 220/240 – 50/60Hz.

Mounting mode

Ceiling mounted

Shape and measurements

Height: 3.27 in Diameter: 2.20 in

Adjustability

Rotatable

Electric

System power: 15 W Appliance Class: II