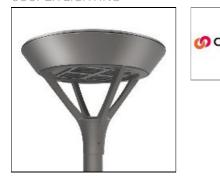

## Product data sheet

PMM MESA PMM-SA2B-750-U-SLR-HSS COOPER LIGHTING

Die-cast aluminum housing and door, Lumens packages ranging from 3,000 - 29,000 lumens, Choice of 13 high-efficiency, patented AccuLED Optics<sup>™</sup>, Base casting slip fits over a standard 3" O.D. tenon, Wall, single and dual-mount configurations available, 10kV/10vkA surge protection standard, LED fixture features a five-year warranty