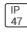

## Product data sheet

RV RIDGEVIEW LED LDRV-SLR-F01-E

**COOPER LIGHTING** 







One-piece, die-cast aluminum housing can be pole or wall-mounted, Optical design creates consistent distribution and scalability, Choice of 12 high-efficiency, patented AccuLED Optics™, Standard in 4000K (+/- 275K) CCT and nominal 70 CRI, Suitable for operation in -40°C to 40°C ambient environments, 120-277V 50/60Hz, 347V 60Hz or 480V 60Hz operation, Proprietary circuit module withstands 10kV of transient line surge, Optional battery pack and bi-level switching, Five-year warranty

## Light output 1 (integrated)



| Lamp type          | LED     | CCT         | 3000 K |
|--------------------|---------|-------------|--------|
| Nominal lamp power | 25.9 W  | CRI         | 75     |
| Total flux         | 2224 lm | LOR         | 100%   |
| Luminous efficacy  | 86 lm/W | Total power | 25.9 W