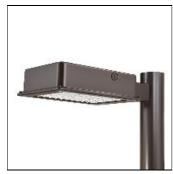

## Product data sheet

RV RIDGEVIEW LED LDRV-SLR-F01-E

**COOPER LIGHTING** 

One-piece, die-cast aluminum housing can be pole or wall-mounted, Optical design creates consistent distribution and scalability, Choice of 12 high-efficiency, patented AccuLED Optics™, Standard in 4000K (+/- 275K) CCT and nominal 70 CRI, Suitable for operation in -40°C to 40°C ambient environments, 120-277V 50/60Hz, 347V 60Hz or 480V 60Hz operation, Proprietary circuit module withstands 10kV of transient line surge, Optional battery pack and bi-level switching, Five-year warranty

Mounting mode

Pole top mounted

Shape and measurements

Length: 2.04 in Width: 12.00 in Height: 0.39 in

Adjustability

Fixed

Electric

System power: 25.9 W