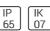

# Product data sheet

SMALL SIROCCO OPTIC - FLOOD LIGHT / BI-SYMMETRIC 2241-H-3-675-XX

UNILAMP









Description SIROCCO is a family of floodlight, surface washer and area lighting. Two types of light distribution, asymmetric and bi-symmetric. Available with a range of mounting accessories including ground mount base, pole top mount, and wall/pole mounting arm. It is designed to operate with the high lumen output LED light source. Reflectors for SIROCCO have been engineered utilizing the latest technology and software for maximum performance. A calibrated aiming unit provides accuracy of light distribution on any surface or structure. SIROCCO is suitable to illuminate medium to large size objects or areas such as signage boards, building facades, parking lots, public parks, pedestrian, small streets and squares. Galvanized steel pole and anchor unit for concrete foundation are also av