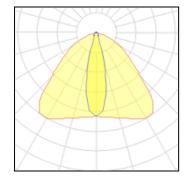

# Product data sheet

SMALL SIROCCO OPTIC - FLOOD LIGHT / BI-SYMMETRIC 2241-H-3-675-XX

UNILAMP

Description SIROCCO is a family of floodlight, surface washer and area lighting. Two types of light distribution, asymmetric and bi-symmetric. Available with a range of mounting accessories including ground mount base, pole top mount, and wall/pole mounting arm. It is designed to operate with the high lumen output LED light source. Reflectors for SIROCCO have been engineered utilizing the latest technology and software for maximum performance. A calibrated aiming unit provides accuracy of light distribution on any surface or structure. SIROCCO is suitable to illuminate medium to large size objects or areas such as signage boards, building facades, parking lots, public parks, pedestrian, small streets and squares. Galvanized steel pole and anchor unit for concrete foundation are also available. SPEC • Designed, Manufactured and Tested according to IEC 60598-1, IEC 60598-2-1 and VDE regulations. • LM6 Die Cast Aluminium body. • Stainless steel screws. • Nano Ceramic surface conversion. • Double layer coating. • Safety glass cover. • Post-cured silicone gasket. • High quality LED module and driver. • Anodized aluminium reflector. • Adjustable optic. • GFR PA6.6 Terminal block. • M16 cable gland or weather proof grommet. • Pole light and flood light pre-wired with outdoor cable. • Installation work has to be carried on according to the enclosed product manual.