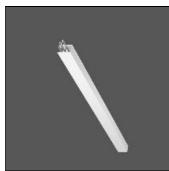

## Product data sheet

LOUI 27 90-LM106-1400

RZB

Surface module LED/30,5W-3000K L1400 Attention: This article is only available in combination with a Less is more 27 configuration. You can find our Less is more 27 configurator under https://www.rzb.de/en/products/loui-configurator/

Mounting mode

Wall mounted

Shape and measurements

Length: 1.06 in Width: 55.12 in Height: 1.26 in

Adjustability

Fixed

Electric

System power: 41 W