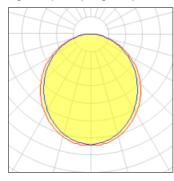

## Light output 1 (integrated)

| Lamp type          | LED     | CCT         | 4000 K |
|--------------------|---------|-------------|--------|
| Nominal lamp power | 43.4 W  | CRI         | 90     |
| Total flux         | 3417 lm | LOR         | 100%   |
| Luminous efficacy  | 79 lm/W | Total power | 43.4 W |