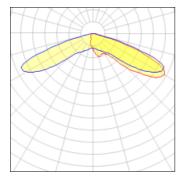

## Light output 1 (integrated)

| Lamp type          | LED      | CCT         | 2200 K |
|--------------------|----------|-------------|--------|
| Nominal lamp power | 171 W    | CRI         | 70     |
| Total flux         | 12283 lm | LOR         | 100%   |
| Luminous efficacy  | 72 lm/W  | Total power | 171 W  |