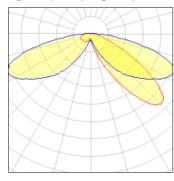

## Light output 1 (integrated)

| Lamp type          | LED     | CCT         | 2700 K |
|--------------------|---------|-------------|--------|
| Nominal lamp power | 21 W    | CRI         | 80     |
| Total flux         | 1871 lm | LOR         | 100%   |
| Luminous efficacy  | 89 lm/W | ULOR        | 3%     |
|                    |         | Total nower | 21 W   |