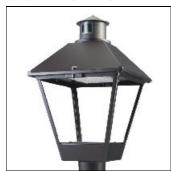

## Product data sheet

LXF/LXT LEXINGTON HID/LED LXF.LXT-PA1-20-827-U-T2R-TL

COOPER LIGHTING

Aluminum housing, top, and base, Greater than 98% life at 60,000 hours ( $40^{\circ}$ C) (LED), Up to 140 lumens per watt, Lumen packages ranging from 2,000 – 11,000 lumens, Self-aligning pole-top fitter fits 2-3/8" and 3" O.D. tenons, Optional NEMA photocontrol receptacle, Five-year warranty (LED)

Mounting mode

Pole top mounted

Shape and measurements

Height: 10.00 in Diameter: 14.00 in

Adjustability

Fixed

Electric

System power: 21 W