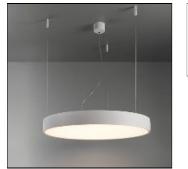

# Product data sheet

FLAT MOON 650 SUSPENSION DOWN LED 3000K GI WHITE STRUC + PRISMATIC 13304409+13289200

MODULAR

Enchanting moonlight Contemporary architectural projects love a minimalist, slim lighting design. Flat moon is a stylish, reduced height fixture (78 mm) that distributes a soft, yet functional light. Office-compliant when combined with one of the prismatic diffusers, it is also a perfect fit for public spaces, hotels, restaurants or retail environments. Exceptionally versatile, Flat moon can be either surface-mounted, recessed or suspended (with two types of suspension kits for either down or up/down lighter) and even directly mounted and connected onto the gear. It comes in three sizes: 450, 650 or 950 mm diameter.

#### Mounting mode

Pendant

### Shape and measurements

Length: 25.59 in Width: 25.59 in Height: 3.07 in Weight: 10.1 kg