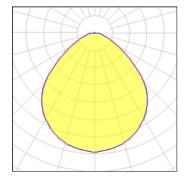

#### Light output 1

| 1 x LED            |         |             |         |
|--------------------|---------|-------------|---------|
| Nominal lamp power | 62 W    | LOR         | 77%     |
| Lamp flux          | 7775 lm | Total flux  | 6015 lm |
| Luminous efficacy  | 86 lm/W | Total power | 70 W    |
| CCT                | 3000 K  |             |         |
| CRI                | 90      |             |         |
|                    |         |             |         |