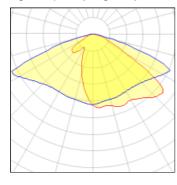

## Light output 1 (integrated)

| Lamp type          | LED      | CCT         | 4032 K |
|--------------------|----------|-------------|--------|
| Nominal lamp power | 53.5 W   | CRI         | 80     |
| Total flux         | 5893 lm  | LOR         | 100%   |
| Luminous efficacy  | 110 lm/W | Total power | 53.5 W |

#### Glare protection

Glare protection: UGR < 19