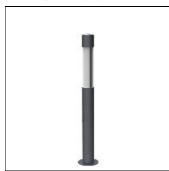

## Product data sheet

PETRA PVIII (BOLLARD) 9.883.5567.10

LEIPZIGER LEUCHTEN

Decorative luminaire for lanes, driveways, terraces, gardens and for night illumination and hazardous areas. Light exit on two sides. - Impact-resistant opal polycarbonate attachment, UV-stablized - Luminary body/upright tube of special steel painted in any RAL or DB colour without surcharge, or special steel, ground and passivated - All electrical components accommodated on a block -Crown detachable for easy maintenance/lamp change - Upright tube without pole door, incl. adapter jack - Upright tube with pole door, incl. cable joint box for cable 5 x 10 mm2 or 3 cable 5 x 6 mm2 - incl.....Dulux L24W-31-830 SP Voltage: 230V 50Hz Protected to: IP 55 Protection class: I/II Made to DIN VDE 0711

Mounting mode

Standing / Bollard

Shape and measurements

Height: 44.49 in Diameter: 3.94 in Electric

System power: 54 W

Protection

IP: 55