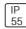

## Product data sheet

PETRA PVIII (BOLLARD) 9.883.5567.10

LEIPZIGER LEUCHTEN

Decorative luminaire for lanes, driveways, terraces, gardens and for night illumination and hazardous areas. Light exit on two sides. - Impact-resistant opal polycarbonate attachment, UV-stablized - Luminary body/upright tube of special steel painted in any RAL or DB colour without surcharge, or special steel, ground and passivated - All electrical components accommodated on a block -Crown detachable for easy maintenance/lamp change - Upright tube without pole door, incl. adapter jack - Upright tube with pole door, incl. cable joint box for cable 5 x 10 mm2 or 3 cable 5 x 6 mm2 - incl.....Dulux L24W-31-830 SP Voltage: 230V 50Hz Protected to: IP 55 Protection class: I/II Made to DIN VDE 0711

Mounting mode

Standing / Bollard

Shape and measurements

Height: 44.49 in Diameter: 3.94 in Electric

System power: 54 W

Protection

IP: 55