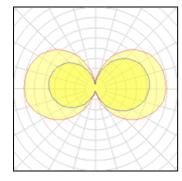

## Light output 1

| 2 | vΓ | N II | ПX          | L-SP |
|---|----|------|-------------|------|
|   | ΧL | JUL  | $-U\Lambda$ | L-OF |

| Nominal lamp power | 24 W    | LOR         | 54%     |
|--------------------|---------|-------------|---------|
| Lamp flux          | 1800 lm | ULOR        | 29%     |
| Luminous efficacy  | 36 lm/W | Total flux  | 1957 lm |
| CCT                | 2899 K  | Total power | 54 W    |
| CRI                | 90      |             |         |