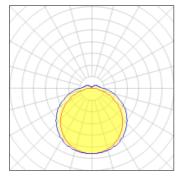

## Light output 1 (integrated)

| Lamp type          | LED    | CCT         | 4000 K |
|--------------------|--------|-------------|--------|
| Nominal lamp power | 40 W   | CRI         | 80     |
| Total flux         | 39 lm  | LOR         | 100%   |
| Luminous efficacy  | 1 lm/W | ULOR        | 8%     |
|                    |        | Total power | 40 W   |