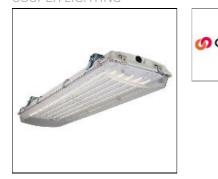

# Product data sheet

VRVT4

VRVT4LED-LD5-12-DR-UNV-LG52-CD1-WL-U COOPER LIGHTING

Chemical resistant stainless steel latches withstand the test of time, Tough polycarbonate lens sealed to prevent water, bugs and debris, Rugged fiber reinforced housing, Superior LED with high efficacy options, 4' length available, Narrow spectrum color LEDs available, Tamper resistant screws secure latches to prevent unwanted access

#### Shape and measurements

Length: 12.50 in Width: 49.50 in Height: 3.00 in