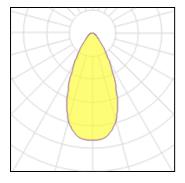

## Light output 1

| 6 x LED            |         |             |         |
|--------------------|---------|-------------|---------|
| Nominal lamp power | 2 W     | LOR         | 77%     |
| Lamp flux          | 310 lm  | Total flux  | 1440 lm |
| Luminous efficacy  | 99 lm/W | Total power | 14.5 W  |
| CCT                | 4000 K  |             |         |
| CRI                | 80      |             |         |
|                    |         |             |         |