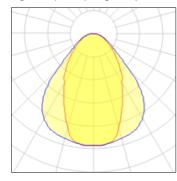

## Light output 1 (integrated)

| Lamp type          | LED     | CCT         | 3000 K |
|--------------------|---------|-------------|--------|
| Nominal lamp power | 35 W    | CRI         | 80     |
| Total flux         | 2400 lm | LOR         | 100%   |
| Luminous efficacy  | 69 lm/W | Total power | 35 W   |