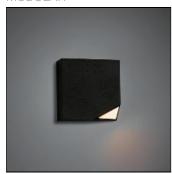

## Product data sheet

NUKAV LED<150LM WARM WHITE WHITE STRUCTURE 12300009

MODULAR

Nukav means 'with a corner off' or 'edgy' looks like a sleek square ... with a corner missing. This corner contains a diffuser which spreads its light. Turn the fixture in either direction for a playful effect. Available in white or black.

Mounting mode

Wall mounted

Shape and measurements

Length: 1.06 in Width: 3.23 in Height: 3.23 in

Adjustability

Fixed

Electric

System power: 4.3 W Appliance Class: I